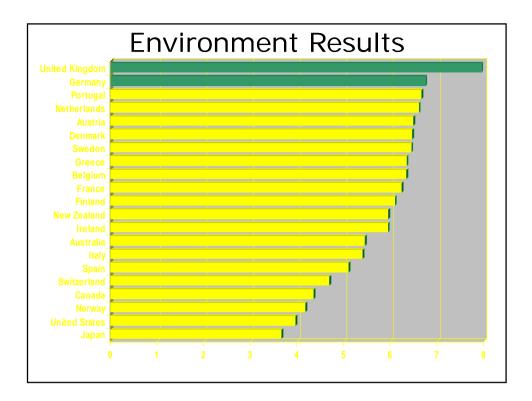

# Investment

**Rewards:** 

- Political risk insurance
  - -Environment and labor screens
- Participation in international efforts against bribery
- Rules to prevent double taxation on profits