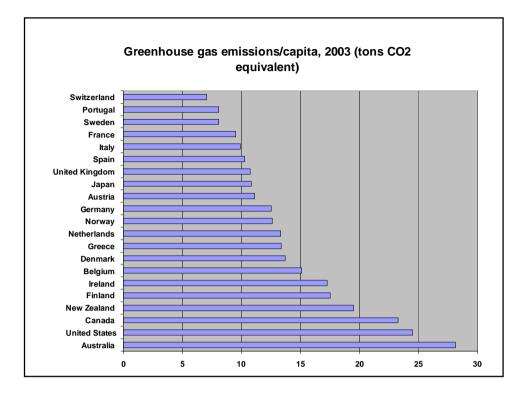

tuting projects?
- ✓ International companies with a significant presence in this country eligible?

#### Prevention of Bribery/Corrupt Practices

- ✓ OECD convention -- participation level?
- ✓ EITI Conference participation?
- ✓ Bribe Payers Index Score Quintile

# **Double Taxation**

- ✓ Avoids double taxation?
- ✓ Lets investors enjoy developing country tax incentives?

## Other FDI

- ✓ Official assistance in resolving investment disputes?
- Help businesses identify investment opportunities?
- Help developing countries set up investment promotion agencies?
- Negative advocacy

## Portfolio

- ✓ Official support for design of developing country securities institutions and regulations?
- No restrictions on pension fund investment in emerging markets?

















































| Rank     | Country        | Aid  | Trade      | Investment | Migration  | Environment | Security   | Technoloav | Average    |
|----------|----------------|------|------------|------------|------------|-------------|------------|------------|------------|
| 1        | Denmark        | 12.3 | 5.9        | 5.5        | 5.3        | 6.5         | 7.2        | 4.4        | 6.7        |
| 2        | Netherlands    | 8.7  | 5.9        | 6.8        | 5.7        | 6.6         | 6.8        | 5.8        | 6.6        |
| 3        | Sweden         | 9.8  | 5.8        | 5.5        | 6.4        | 6.4         | 5.2        | 5.3        | 6.4        |
| 4        | Australia      | 2.5  | 7.3        | 6.5        | 6.5        | 5.4         | 8.5        | 5.0        | 6.0        |
| 5        | N