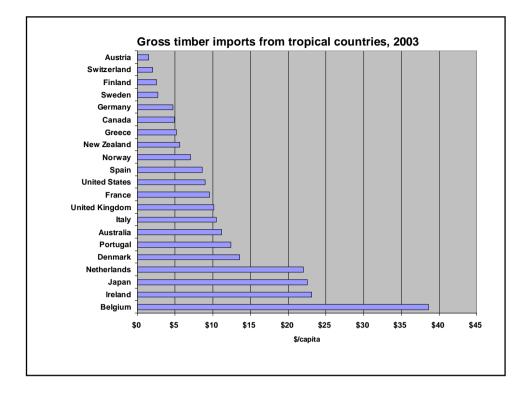

ng projects?
- ✓ International companies with a significant presence in this country eligible?

#### Prevention of Bribery/Corrupt Practices

- ✓ OECD convention -- participation level?
- ✓ EITI Conference participation?
- ✓ Bribe Payers Index Score Quintile

# **Double Taxation**

- ✓ Avoids double taxation?
- ✓ Lets investors enjoy developing country tax incentives?

## Other FDI

- ✓ Official assistance in resolving investment disputes?
- Help businesses identify investment opportunities?
- Help developing countries set up investment promotion agencies?
- Negative advocacy

## Portfolio

- ✓ Official support for design of developing country securities institutions and regulations?
- No restrictions on pension fund investment in emerging markets?

















































| Rank     | Country        | Aid  | Trade      | Investment | Migration  | Environment | Security   | Technoloav | Average    |
|----------|----------------|------|------------|------------|------------|-------------|------------|------------|------------|
| 1        | Denmark        | 12.3 | 5.9        | 5.5        | 5.3        | 6.5         | 7.2        | 4.4        | 6.7        |
| 2        | Netherlands    | 8.7  | 5.9        | 6.8        | 5.7        | 6.6         | 6.8        | 5.8        | 6.6        |
| 3        | Sweden         | 9.8  | 5.8        | 5.5        | 6.4        | 6.4         | 5.2        | 5.3        | 6.4        |
| 4        | Australia      | 2.5  | 7.3        | 6.5        | 6.5        | 5.4         | 8.5        | 5.0        | 6.0        |
| 5        | Norwa