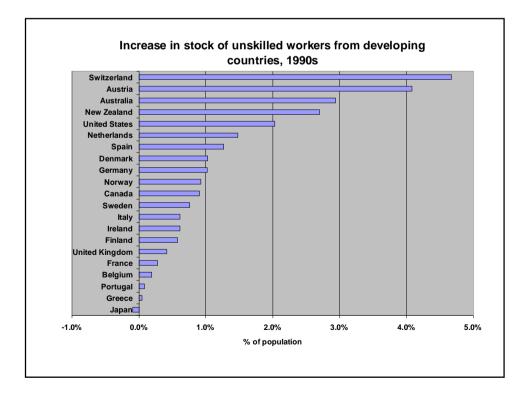

substituting projects?
- ✓ International companies with a significant presence in this country eligible?

#### Prevention of Bribery/Corrupt Practices

- ✓ OECD convention -- participation level?
- ✓ EITI Conference participation?
- ✓ Bribe Payers Index Score Quintile

# **Double Taxation**

- ✓ Avoids double taxation?
- ✓ Lets investors enjoy developing country tax incentives?

## Other FDI

- ✓ Official assistance in resolving investment disputes?
- Help businesses identify investment opportunities?
- Help developing countries set up investment promotion agencies?
- Negative advocacy

## Portfolio

- ✓ Official support for design of developing country securities institutions and regulations?
- No restrictions on pension fund investment in emerging markets?

















































| Rank     | Country        | Aid  | Trade      | Investment | Migration  | Environment | Security   | Technoloav | Average    |
|----------|----------------|------|------------|------------|------------|-------------|------------|------------|------------|
| 1        | Denmark        | 12.3 | 5.9        | 5.5        | 5.3        | 6.5         | 7.2        | 4.4        | 6.7        |
| 2        | Netherlands    | 8.7  | 5.9        | 6.8        | 5.7        | 6.6         | 6.8        | 5.8        | 6.6        |
| 3        | Sweden         | 9.8  | 5.8        | 5.5        | 6.4        | 6.4         | 5.2        | 5.3        | 6.4        |
| 4        | Australia      | 2.5  | 7.3        | 6.5        | 6.5        | 5.4         | 8.5        | 5.0        | 6.0        |
| 5