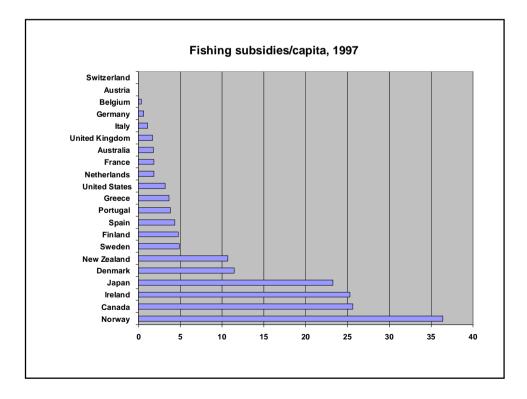

tituting projects?
- ✓ International companies with a significant presence in this country eligible?

#### Prevention of Bribery/Corrupt Practices

- ✓ OECD convention -- participation level?
- ✓ EITI Conference participation?
- ✓ Bribe Payers Index Score Quintile

# **Double Taxation**

- ✓ Avoids double taxation?
- ✓ Lets investors enjoy developing country tax incentives?

## Other FDI

- ✓ Official assistance in resolving investment disputes?
- Help businesses identify investment opportunities?
- Help developing countries set up investment promotion agencies?
- Negative advocacy

## Portfolio

- ✓ Official support for design of developing country securities institutions and regulations?
- No restrictions on pension fund investment in emerging markets?

















































| Rank     | Country        | Aid  | Trade      | Investment | Migration  | Environment | Security   | Technoloav | Average    |
|----------|----------------|------|------------|------------|------------|-------------|------------|------------|------------|
| 1        | Denmark        | 12.3 | 5.9        | 5.5        | 5.3        | 6.5         | 7.2        | 4.4        | 6.7        |
| 2        | Netherlands    | 8.7  | 5.9        | 6.8        | 5.7        | 6.6         | 6.8        | 5.8        | 6.6        |
| 3        | Sweden         | 9.8  | 5.8        | 5.5        | 6.4        | 6.4         | 5.2        | 5.3        | 6.4        |
| 4        | Australia      | 2.5  | 7.3        | 6.5        | 6.5        | 5.4         | 8.5        | 5.0        | 6.0        |
| 5        |