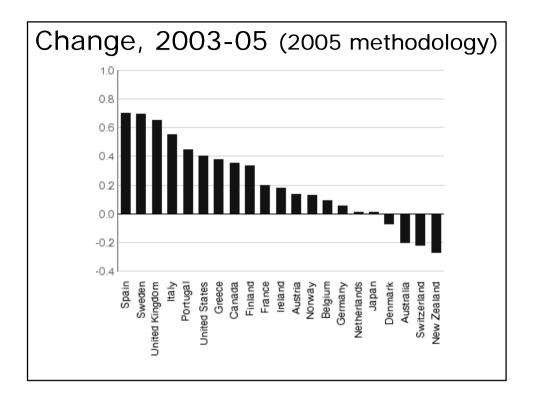

nt import-substituting projects?
- ✓ International companies with a significant presence in this country eligible?

#### Prevention of Bribery/Corrupt Practices

- ✓ OECD convention -- participation level?
- ✓ EITI Conference participation?
- ✓ Bribe Payers Index Score Quintile

# **Double Taxation**

- ✓ Avoids double taxation?
- ✓ Lets investors enjoy developing country tax incentives?

## Other FDI

- ✓ Official assistance in resolving investment disputes?
- Help businesses identify investment opportunities?
- Help developing countries set up investment promotion agencies?
- Negative advocacy

## Portfolio

- ✓ Official support for design of developing country securities institutions and regulations?
- No restrictions on pension fund investment in emerging markets?

















































| Rank     | Country        | Aid  | Trade      | Investment | Migration  | Environment | Security   | Technoloav | Average    |
|----------|----------------|------|------------|------------|------------|-------------|------------|------------|------------|
| 1        | Denmark        | 12.3 | 5.9        | 5.5        | 5.3        | 6.5         | 7.2        | 4.4        | 6.7        |
| 2        | Netherlands    | 8.7  | 5.9        | 6.8        | 5.7        | 6.6         | 6.8        | 5.8        | 6.6        |
| 3        | Sweden         | 9.8  | 5.8        | 5.5        | 6.4        | 6.4         | 5.2        | 5.3        | 6.4        |
| 4        | Australia      | 2.5  | 7.3        | 6.5        | 6.5        | 5.4         | 8.5        | 5.0        | 6.0