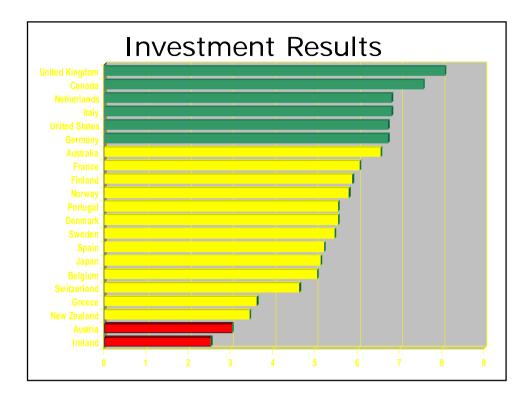

# Investment

**Rewards:** 

- Political risk insurance
  - -Environment and labor screens
- Participation in international efforts against bribery
- Rules to prevent double taxation on profits

# Investment checklist

# **Political risk insurance**

- ✓ Multilateral Insurance?
- ✓ Official national agency?✓ Agency monitors
- environment/labor/human rights? ✓ Investors in all sectors eligible?
- ✓ No inappropriate national econ interest tests?
- Restrict extending coverage to inefficient import-substituting projects?
- ✓ International companies with a significant presence in this country eligible?

#### Prevention of Bribery/Corrupt Practices

- ✓ OECD convention -- participation level?
- ✓ EITI Conference participation?
- ✓ Bribe Payers Index Score Quintile

# **Double Taxation**

- ✓ Avoids double taxation?
- ✓ Lets investors enjoy developing country tax incentives?

## Other FDI

- ✓ Official assistance in resolving investment disputes?
- Help businesses identify investment opportunities?
- Help developing countries set up investment promotion agencies?
- Negative advocacy

## Portfolio

- ✓ Official support for design of developing country securities institutions and regulations?
- No restrictions on pension fund investment in emerging markets?

| Rank     | Country        | Aid  | Trade      | Investment | Migration  | Environment | Security   | Technoloav | Average    |
|----------|----------------|------|------------|------------|------------|-------------|------------|------------|------------|
| 1        | Denmark        | 12.3 | 5.9        | 5.5        | 5.3        | 6.5         | 7.2        | 4.4        | 6.7        |
| 2        | Netherlands    | 8.7  | 5.9        | 6.8        | 5.7        | 6.6         | 6.8        | 5.8        | 6.6        |
| 3        | Sweden         | 9.8  | 5.8        | 5.5        | 6.4        | 6.4         | 5.2        | 5.3        | 6.4        |
| 4        | Australia      | 2.5  | 7.3        | 6.5        | 6.5        | 5.4         | 8.5        | 5.0        | 6.0        |
| 5        | Norway         | 10.8 | 1.0        | 5.8        | 4.9        | 4.2         | 8.5        | 5.2        | 5.8        |
| 5        | New Zealand    | 2.1  | 8.8        | 3.4        | 7.1        | 5.9         | 7.8        | 5.1        | 5.8        |
| 7        | Finland        | 4.9  | 5.8        | 5.9        | 2.5        | 6.1         | 6.6        | 6.3        | 5.4        |
| 7        | Austria        | 3.0  | 5.8        | 3.0        | 10.5       | 6.5         | 4.7        | 4.6        | 5.4        |
| 7        | Germany        | 3.4  | 5.7        | 6.7        | 6.8        | 6.7         | 3.8        | 4.7        | 5.4        |
| 10       | United Kingdom | 5.6  | 5.9        | 8.1        | 2.8        | 7.9         | 2.1        | 4.6        | 5.3        |
| 10       | Canada         | 2.9  | 7.3        | 7.6        | 4.9        | 4.3         | 3.5        | 6.3        | 5.3        |
| 12       | United States  | 1.9  | 7.2        | 6.7        | 4.7        | 4.0         | 6.2        | 4.7        | 5.0        |
| 13       | Switzerland    | 6.0  | 3.3        | 4.6        | 10.5       | 4.7         | 1.6        | 3.8        | 4.9        |
| 13       | Portugal       | 2.8  | 5.9        | 5.5        | 1.4        | 6.7         | 6.4        | 5.3        | 4.9        |
| 15       | France         | 4.1  | 5.8        | 6.0        | 2.7        | 6.2         | 2.8        | 6.2        | 4.8        |
| 15       | Belgium        | 5.4  | 5.8        | 5.0        | 2.9        | 6.3         | 3.6        | 4.5        | 4.8        |
| 17       | Spain<br>Italy | 2.6  | 5.8        | 5.2        | 5.1        | 5.1         | 3.6        | 5.4        | 4.7        |
| 18<br>18 | Italy          | 5.6  | 6.1<br>5.6 | 6.8<br>2.5 | 2.5<br>3.2 | 5.4<br>5.9  | 4.1<br>6.1 | 5.3<br>2.8 | 4.5<br>4.5 |
| 20       | Greece         | 2.8  | 5.8        | 3.6        | <u> </u>   | 6.3         | 5.8        | 3.2        | 4.5        |
| 20       | Japan          | 1.4  | -0.2       | 5.1        | 1.8        | 3.7         | 2.8        | 5.0        | 2.8        |
|          |                |      |            |            |            |             |            |            |            |