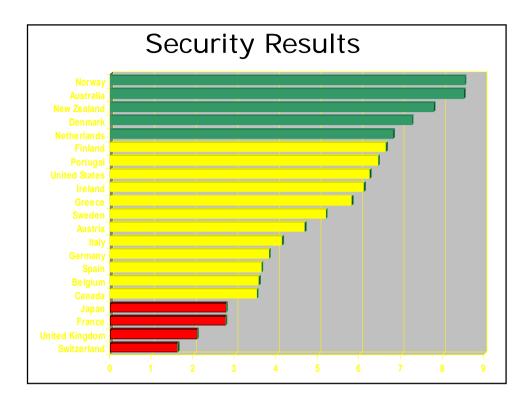

nefficient import-substituting projects?
- ✓ International companies with a significant presence in this country eligible?

#### Prevention of Bribery/Corrupt Practices

- ✓ OECD convention -- participation level?
- ✓ EITI Conference participation?
- ✓ Bribe Payers Index Score Quintile

# **Double Taxation**

- ✓ Avoids double taxation?
- ✓ Lets investors enjoy developing country tax incentives?

## Other FDI

- ✓ Official assistance in resolving investment disputes?
- Help businesses identify investment opportunities?
- Help developing countries set up investment promotion agencies?
- Negative advocacy

## Portfolio

- ✓ Official support for design of developing country securities institutions and regulations?
- No restrictions on pension fund investment in emerging markets?

















































| Rank     | Country        | Aid  | Trade      | Investment | Migration  | Environment | Security   | Technoloav | Average    |
|----------|----------------|------|------------|------------|------------|-------------|------------|------------|------------|
| 1        | Denmark        | 12.3 | 5.9        | 5.5        | 5.3        | 6.5         | 7.2        | 4.4        | 6.7        |
| 2        | Netherlands    | 8.7  | 5.9        | 6.8        | 5.7        | 6.6         | 6.8        | 5.8        | 6.6        |
| 3        | Sweden         | 9.8  | 5.8        | 5.5        | 6.4        | 6.4         | 5.2        | 5.3        | 6.4        |
| 4        | Australia      | 2.5  | 7.3        | 6.5        | 6.5        | 5.4         | 8.5        | 5.0        | 6.0