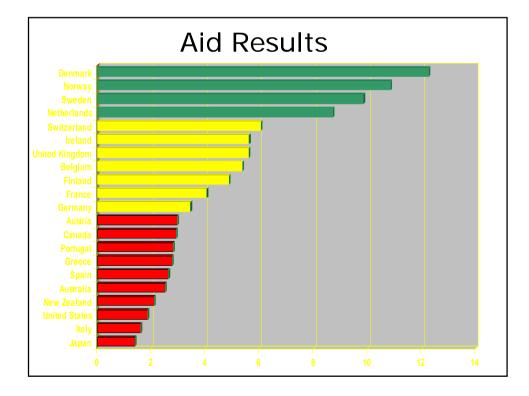

## Portfolio

- ✓ Official support for design of developing country securities institutions and regulations?
- No restrictions on pension fund investment in emerging markets?

| Rank     | Country        | Aid  | Trade      | Investment | Migration  | Environment | Security   | Technoloav | Average    |
|----------|----------------|------|------------|------------|------------|-------------|------------|------------|------------|
| 1        | Denmark        | 12.3 | 5.9        | 5.5        | 5.3        | 6.5         | 7.2        | 4.4        | 6.7        |
| 2        | Netherlands    | 8.7  | 5.9        | 6.8        | 5.7        | 6.6         | 6.8        | 5.8        | 6.6        |
| 3        | Sweden         | 9.8  | 5.8        | 5.5        | 6.4        | 6.4         | 5.2        | 5.3        | 6.4        |
| 4        | Australia      | 2.5  | 7.3        | 6.5        | 6.5        | 5.4         | 8.5        | 5.0        | 6.0        |
| 5        | Norway         | 10.8 | 1.0        | 5.8        | 4.9        | 4.2         | 8.5        | 5.2        | 5.8        |
| 5        | New Zealand    | 2.1  | 8.8        | 3.4        | 7.1        | 5.9         | 7.8        | 5.1        | 5.8        |
| 7        | Finland        | 4.9  | 5.8        | 5.9        | 2.5        | 6.1         | 6.6        | 6.3        | 5.4        |
| 7        | Austria        | 3.0  | 5.8        | 3.0        | 10.5       | 6.5         | 4.7        | 4.6        | 5.4        |
| 7        | Germany        | 3.4  | 5.7        | 6.7        | 6.8        | 6.7         | 3.8        | 4.7        | 5.4        |
| 10       | United Kingdom | 5.6  | 5.9        | 8.1        | 2.8        | 7.9         | 2.1        | 4.6        | 5.3        |
| 10       | Canada         | 2.9  | 7.3        | 7.6        | 4.9        | 4.3         | 3.5        | 6.3        | 5.3        |
| 12       | United States  | 1.9  | 7.2        | 6.7        | 4.7        | 4.0         | 6.2        | 4.7        | 5.0        |
| 13       | Switzerland    | 6.0  | 3.3        | 4.6        | 10.5       | 4.7         | 1.6        | 3.8        | 4.9        |
| 13       | Portugal       | 2.8  | 5.9        | 5.5        | 1.4        | 6.7         | 6.4        | 5.3        | 4.9        |
| 15       | France         | 4.1  | 5.8        | 6.0        | 2.7        | 6.2         | 2.8        | 6.2        | 4.8        |
| 15       | Belgium        | 5.4  | 5.8        | 5.0        | 2.9        | 6.3         | 3.6        | 4.5        | 4.8        |
| 17       | Spain<br>Italy | 2.6  | 5.8        | 5.2        | 5.1        | 5.1         | 3.6        | 5.4        | 4.7        |
| 18<br>18 | Italy          | 5.6  | 6.1<br>5.6 | 6.8<br>2.5 | 2.5<br>3.2 | 5.4<br>5.9  | 4.1<br>6.1 | 5.3<br>2.8 | 4.5<br>4.5 |
| 20       | Greece         | 2.8  | 5.8        | 3.6        | <u> </u>   | 6.3         | 5.8        | 3.2        | 4.5        |
| 20       | Japan          | 1.4  | -0.2       | 5.1        | 1.8        | 3.7         | 2.8        | 5.0        | 2.8        |
|          |                |      |            |            |            |             |            |            |            |