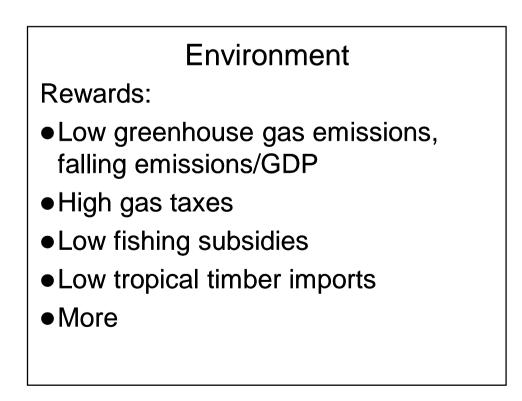

# Investment

**Rewards:** 

- Political risk insurance
  - -Environment and labor screens
- Participation in international efforts against bribery
- Rules to prevent double taxation on profits