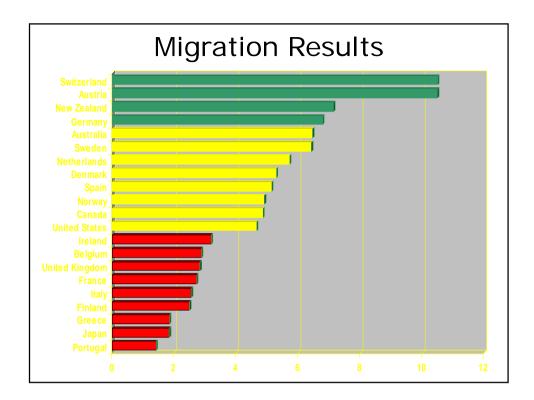

age to inefficient import-substituting projects?
- ✓ International companies with a significant presence in this country eligible?

#### Prevention of Bribery/Corrupt Practices

- ✓ OECD convention -- participation level?
- ✓ EITI Conference participation?
- ✓ Bribe Payers Index Score Quintile

# **Double Taxation**

- ✓ Avoids double taxation?
- ✓ Lets investors enjoy developing country tax incentives?

## Other FDI

- ✓ Official assistance in resolving investment disputes?
- Help businesses identify investment opportunities?
- Help developing countries set up investment promotion agencies?
- Negative advocacy

## Portfolio

- ✓ Official support for design of developing country securities institutions and regulations?
- No restrictions on pension fund investment in emerging markets?

















































| Rank     | Country        | Aid  | Trade      | Investment | Migration  | Environment | Security   | Technoloav | Average    |
|----------|----------------|------|------------|------------|------------|-------------|------------|------------|------------|
| 1        | Denmark        | 12.3 | 5.9        | 5.5        | 5.3        | 6.5         | 7.2        | 4.4        | 6.7        |
| 2        | Netherlands    | 8.7  | 5.9        | 6.8        | 5.7        | 6.6         | 6.8        | 5.8        | 6.6        |
| 3        | Sweden         | 9.8  | 5.8        | 5.5        | 6.4        | 6.4         | 5.2        | 5.3        | 6.4        |
| 4        | Australia      | 2.5  | 7.3        | 6.5        | 6.5        | 5.4         | 8.5        | 5.0