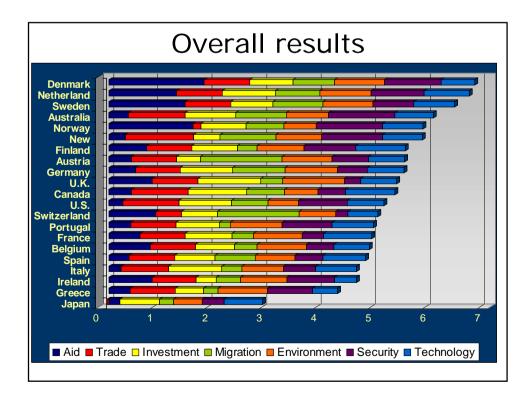

## Portfolio

- ✓ Official support for design of developing country securities institutions and regulations?
- No restrictions on pension fund investment in emerging markets?

| Rank     | Country        | Aid  | Trade      | Investment | Migration  | Environment | Security   | Technoloav | Average    |
|----------|----------------|------|------------|------------|------------|-------------|------------|------------|------------|
| 1        | Denmark        | 12.3 | 5.9        | 5.5        | 5.3        | 6.5         | 7.2        | 4.4        | 6.7        |
| 2        | Netherlands    | 8.7  | 5.9        | 6.8        | 5.7        | 6.6         | 6.8        | 5.8        | 6.6        |
| 3        | Sweden         | 9.8  | 5.8        | 5.5        | 6.4        | 6.4         | 5.2        | 5.3        | 6.4        |
| 4        | Australia      | 2.5  | 7.3        | 6.5        | 6.5        | 5.4         | 8.5        | 5.0        | 6.0        |
| 5        | Norway         | 10.8 | 1.0        | 5.8        | 4.9        | 4.2         | 8.5        | 5.2        | 5.8        |
| 5        | New Zealand    | 2.1  | 8.8        | 3.4        | 7.1        | 5.9         | 7.8        | 5.1        | 5.8        |
| 7        | Finland        | 4.9  | 5.8        | 5.9        | 2.5        | 6.1         | 6.6        | 6.3        | 5.4        |
| 7        | Austria        | 3.0  | 5.8        | 3.0        | 10.5       | 6.5         | 4.7        | 4.6        | 5.4        |
| 7        | Germany        | 3.4  | 5.7        | 6.7        | 6.8        | 6.7         | 3.8        | 4.7        | 5.4        |
| 10       | United Kingdom | 5.6  | 5.9        | 8.1        | 2.8        | 7.9         | 2.1        | 4.6        | 5.3        |
| 10       | Canada         | 2.9  | 7.3        | 7.6        | 4.9        | 4.3         | 3.5        | 6.3        | 5.3        |
| 12       | United States  | 1.9  | 7.2        | 6.7        | 4.7        | 4.0         | 6.2        | 4.7        | 5.0        |
| 13       | Switzerland    | 6.0  | 3.3        | 4.6        | 10.5       | 4.7         | 1.6        | 3.8        | 4.9        |
| 13       | Portugal       | 2.8  | 5.9        | 5.5        | 1.4        | 6.7         | 6.4        | 5.3        | 4.9        |
| 15       | France         | 4.1  | 5.8        | 6.0        | 2.7        | 6.2         | 2.8        | 6.2        | 4.8        |
| 15       | Belgium        | 5.4  | 5.8        | 5.0        | 2.9        | 6.3         | 3.6        | 4.5        | 4.8        |
| 17       | Spain<br>Italy | 2.6  | 5.8        | 5.2        | 5.1        | 5.1         | 3.6        | 5.4        | 4.7        |
| 18<br>18 | Italy          | 5.6  | 6.1<br>5.6 | 6.8<br>2.5 | 2.5<br>3.2 | 5.4<br>5.9  | 4.1<br>6.1 | 5.3<br>2.8 | 4.5<br>4.5 |
| 20       | Greece         | 2.8  | 5.8        | 3.6        | <u> </u>   | 6.3         | 5.8        | 3.2        | 4.5        |
| 20       | Japan          | 1.4  | -0.2       | 5.1        | 1.8        | 3.7         | 2.8        | 5.0        | 2.8        |
|          |                |      |            |            |            |             |            |            |            |