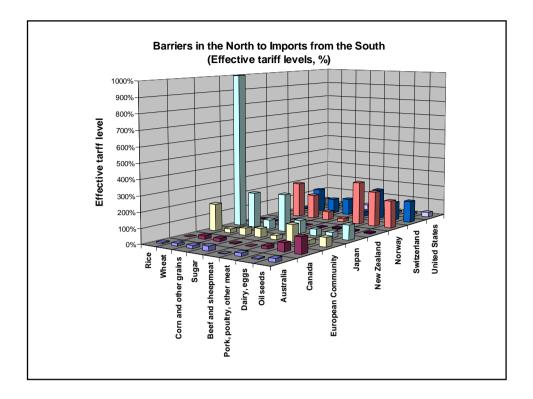

t-substituting projects?
- ✓ International companies with a significant presence in this country eligible?

#### Prevention of Bribery/Corrupt Practices

- ✓ OECD convention -- participation level?
- ✓ EITI Conference participation?
- ✓ Bribe Payers Index Score Quintile

# **Double Taxation**

- ✓ Avoids double taxation?
- ✓ Lets investors enjoy developing country tax incentives?

## Other FDI

- ✓ Official assistance in resolving investment disputes?
- Help businesses identify investment opportunities?
- Help developing countries set up investment promotion agencies?
- Negative advocacy

## Portfolio

- ✓ Official support for design of developing country securities institutions and regulations?
- No restrictions on pension fund investment in emerging markets?

















































| Rank     | Country        | Aid  | Trade      | Investment | Migration  | Environment | Security   | Technoloav | Average    |
|----------|----------------|------|------------|------------|------------|-------------|------------|------------|------------|
| 1        | Denmark        | 12.3 | 5.9        | 5.5        | 5.3        | 6.5         | 7.2        | 4.4        | 6.7        |
| 2        | Netherlands    | 8.7  | 5.9        | 6.8        | 5.7        | 6.6         | 6.8        | 5.8        | 6.6        |
| 3        | Sweden         | 9.8  | 5.8        | 5.5        | 6.4        | 6.4         | 5.2        | 5.3        | 6.4        |
| 4        | Australia      | 2.5  | 7.3        | 6.5        | 6.5        | 5.4         | 8.5        | 5.0        | 6.0        |
| 5