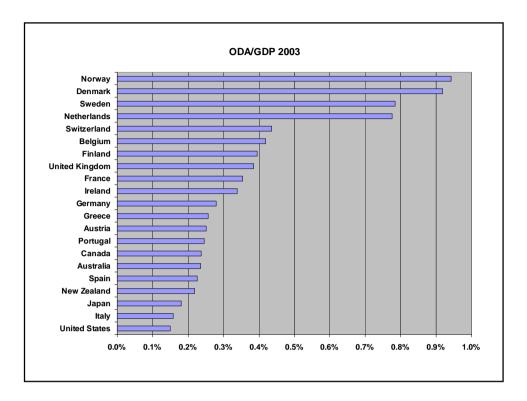

## Portfolio

- ✓ Official support for design of developing country securities institutions and regulations?
- No restrictions on pension fund investment in emerging markets?

| Rank     | Country        | Aid  | Trade      | Investment | Migration  | Environment | Security   | Technoloav | Average    |
|----------|----------------|------|------------|------------|------------|-------------|------------|------------|------------|
| 1        | Denmark        | 12.3 | 5.9        | 5.5        | 5.3        | 6.5         | 7.2        | 4.4        | 6.7        |
| 2        | Netherlands    | 8.7  | 5.9        | 6.8        | 5.7        | 6.6         | 6.8        | 5.8        | 6.6        |
| 3        | Sweden         | 9.8  | 5.8        | 5.5        | 6.4        | 6.4         | 5.2        | 5.3        | 6.4        |
| 4        | Australia      | 2.5  | 7.3        | 6.5        | 6.5        | 5.4         | 8.5        | 5.0        | 6.0        |
| 5        | Norway         | 10.8 | 1.0        | 5.8        | 4.9        | 4.2         | 8.5        | 5.2        | 5.8        |
| 5        | New Zealand    | 2.1  | 8.8        | 3.4        | 7.1        | 5.9         | 7.8        | 5.1        | 5.8        |
| 7        | Finland        | 4.9  | 5.8        | 5.9        | 2.5        | 6.1         | 6.6        | 6.3        | 5.4        |
| 7        | Austria        | 3.0  | 5.8        | 3.0        | 10.5       | 6.5         | 4.7        | 4.6        | 5.4        |
| 7        | Germany        | 3.4  | 5.7        | 6.7        | 6.8        | 6.7         | 3.8        | 4.7        | 5.4        |
| 10       | United Kingdom | 5.6  | 5.9        | 8.1        | 2.8        | 7.9         | 2.1        | 4.6        | 5.3        |
| 10       | Canada         | 2.9  | 7.3        | 7.6        | 4.9        | 4.3         | 3.5        | 6.3        | 5.3        |
| 12       | United States  | 1.9  | 7.2        | 6.7        | 4.7        | 4.0         | 6.2        | 4.7        | 5.0        |
| 13       | Switzerland    | 6.0  | 3.3        | 4.6        | 10.5       | 4.7         | 1.6        | 3.8        | 4.9        |
| 13       | Portugal       | 2.8  | 5.9        | 5.5        | 1.4        | 6.7         | 6.4        | 5.3        | 4.9        |
| 15       | France         | 4.1  | 5.8        | 6.0        | 2.7        | 6.2         | 2.8        | 6.2        | 4.8        |
| 15       | Belgium        | 5.4  | 5.8        | 5.0        | 2.9        | 6.3         | 3.6        | 4.5        | 4.8        |
| 17       | Spain<br>Italy | 2.6  | 5.8        | 5.2        | 5.1        | 5.1         | 3.6        | 5.4        | 4.7        |
| 18<br>18 | Italy          | 5.6  | 6.1<br>5.6 | 6.8<br>2.5 | 2.5<br>3.2 | 5.4<br>5.9  | 4.1<br>6.1 | 5.3<br>2.8 | 4.5<br>4.5 |
| 20       | Greece         | 2.8  | 5.8        | 3.6        | <u> </u>   | 6.3         | 5.8        | 3.2        | 4.5        |
| 20       | Japan          | 1.4  | -0.2       | 5.1        | 1.8        | 3.7         | 2.8        | 5.0        | 2.8        |
|          |                |      |            |            |            |             |            |            |            |