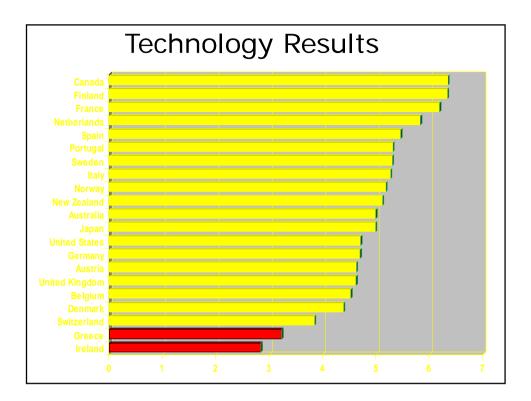

# Investment

**Rewards:** 

- Political risk insurance
  - -Environment and labor screens
- Participation in international efforts against bribery
- Rules to prevent double taxation on profits