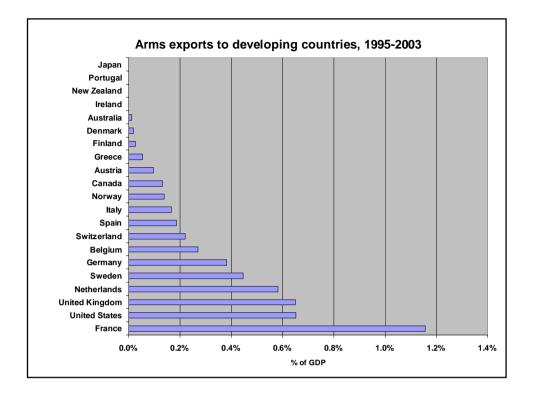

rojects?
- ✓ International companies with a significant presence in this country eligible?

#### Prevention of Bribery/Corrupt Practices

- ✓ OECD convention -- participation level?
- ✓ EITI Conference participation?
- ✓ Bribe Payers Index Score Quintile

# **Double Taxation**

- ✓ Avoids double taxation?
- ✓ Lets investors enjoy developing country tax incentives?

## Other FDI

- ✓ Official assistance in resolving investment disputes?
- Help businesses identify investment opportunities?
- Help developing countries set up investment promotion agencies?
- Negative advocacy

## Portfolio

- ✓ Official support for design of developing country securities institutions and regulations?
- No restrictions on pension fund investment in emerging markets?

















































| Rank     | Country        | Aid  | Trade      | Investment | Migration  | Environment | Security   | Technoloav | Average    |
|----------|----------------|------|------------|------------|------------|-------------|------------|------------|------------|
| 1        | Denmark        | 12.3 | 5.9        | 5.5        | 5.3        | 6.5         | 7.2        | 4.4        | 6.7        |
| 2        | Netherlands    | 8.7  | 5.9        | 6.8        | 5.7        | 6.6         | 6.8        | 5.8        | 6.6        |
| 3        | Sweden         | 9.8  | 5.8        | 5.5        | 6.4        | 6.4         | 5.2        | 5.3        | 6.4        |
| 4        | Australia      | 2.5  | 7.3        | 6.5        | 6.5        | 5.4         | 8.5        | 5.0        | 6.0        |
| 5        | Norway