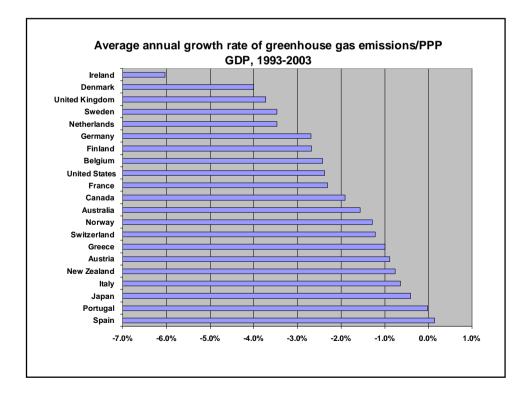

ting projects?
- ✓ International companies with a significant presence in this country eligible?

#### Prevention of Bribery/Corrupt Practices

- ✓ OECD convention -- participation level?
- ✓ EITI Conference participation?
- ✓ Bribe Payers Index Score Quintile

# **Double Taxation**

- ✓ Avoids double taxation?
- ✓ Lets investors enjoy developing country tax incentives?

## Other FDI

- ✓ Official assistance in resolving investment disputes?
- Help businesses identify investment opportunities?
- Help developing countries set up investment promotion agencies?
- Negative advocacy

## Portfolio

- ✓ Official support for design of developing country securities institutions and regulations?
- No restrictions on pension fund investment in emerging markets?

















































| Rank     | Country        | Aid  | Trade      | Investment | Migration  | Environment | Security   | Technoloav | Average    |
|----------|----------------|------|------------|------------|------------|-------------|------------|------------|------------|
| 1        | Denmark        | 12.3 | 5.9        | 5.5        | 5.3        | 6.5         | 7.2        | 4.4        | 6.7        |
| 2        | Netherlands    | 8.7  | 5.9        | 6.8        | 5.7        | 6.6         | 6.8        | 5.8        | 6.6        |
| 3        | Sweden         | 9.8  | 5.8        | 5.5        | 6.4        | 6.4         | 5.2        | 5.3        | 6.4        |
| 4        | Australia      | 2.5  | 7.3        | 6.5        | 6.5        | 5.4         | 8.5        | 5.0        | 6.0        |
| 5        | Nor