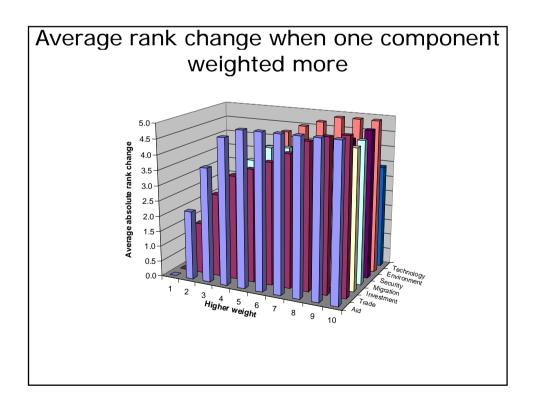

## Portfolio

- ✓ Official support for design of developing country securities institutions and regulations?
- No restrictions on pension fund investment in emerging markets?

| Rank     | Country        | Aid  | Trade      | Investment | Migration  | Environment | Security   | Technoloav | Average    |
|----------|----------------|------|------------|------------|------------|-------------|------------|------------|------------|
| 1        | Denmark        | 12.3 | 5.9        | 5.5        | 5.3        | 6.5         | 7.2        | 4.4        | 6.7        |
| 2        | Netherlands    | 8.7  | 5.9        | 6.8        | 5.7        | 6.6         | 6.8        | 5.8        | 6.6        |
| 3        | Sweden         | 9.8  | 5.8        | 5.5        | 6.4        | 6.4         | 5.2        | 5.3        | 6.4        |
| 4        | Australia      | 2.5  | 7.3        | 6.5        | 6.5        | 5.4         | 8.5        | 5.0        | 6.0        |
| 5        | Norway         | 10.8 | 1.0        | 5.8        | 4.9        | 4.2         | 8.5        | 5.2        | 5.8        |
| 5        | New Zealand    | 2.1  | 8.8        | 3.4        | 7.1        | 5.9         | 7.8        | 5.1        | 5.8        |
| 7        | Finland        | 4.9  | 5.8        | 5.9        | 2.5        | 6.1         | 6.6        | 6.3        | 5.4        |
| 7        | Austria        | 3.0  | 5.8        | 3.0        | 10.5       | 6.5         | 4.7        | 4.6        | 5.4        |
| 7        | Germany        | 3.4  | 5.7        | 6.7        | 6.8        | 6.7         | 3.8        | 4.7        | 5.4        |
| 10       | United Kingdom | 5.6  | 5.9        | 8.1        | 2.8        | 7.9         | 2.1        | 4.6        | 5.3        |
| 10       | Canada         | 2.9  | 7.3        | 7.6        | 4.9        | 4.3         | 3.5        | 6.3        | 5.3        |
| 12       | United States  | 1.9  | 7.2        | 6.7        | 4.7        | 4.0         | 6.2        | 4.7        | 5.0        |
| 13       | Switzerland    | 6.0  | 3.3        | 4.6        | 10.5       | 4.7         | 1.6        | 3.8        | 4.9        |
| 13       | Portugal       | 2.8  | 5.9        | 5.5        | 1.4        | 6.7         | 6.4        | 5.3        | 4.9        |
| 15       | France         | 4.1  | 5.8        | 6.0        | 2.7        | 6.2         | 2.8        | 6.2        | 4.8        |
| 15       | Belgium        | 5.4  | 5.8        | 5.0        | 2.9        | 6.3         | 3.6        | 4.5        | 4.8        |
| 17       | Spain<br>Italy | 2.6  | 5.8        | 5.2        | 5.1        | 5.1         | 3.6        | 5.4        | 4.7        |
| 18<br>18 | Italy          | 5.6  | 6.1<br>5.6 | 6.8<br>2.5 | 2.5<br>3.2 | 5.4<br>5.9  | 4.1<br>6.1 | 5.3<br>2.8 | 4.5<br>4.5 |
| 20       | Greece         | 2.8  | 5.8        | 3.6        | <u> </u>   | 6.3         | 5.8        | 3.2        | 4.5        |
| 20       | Japan          | 1.4  | -0.2       | 5.1        | 1.8        | 3.7         | 2.8        | 5.0        | 2.8        |
|          |                |      |            |            |            |             |            |            |            |