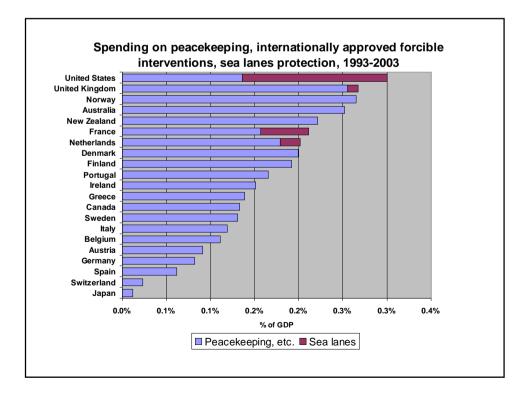

projects?
- ✓ International companies with a significant presence in this country eligible?

#### Prevention of Bribery/Corrupt Practices

- ✓ OECD convention -- participation level?
- ✓ EITI Conference participation?
- ✓ Bribe Payers Index Score Quintile

# **Double Taxation**

- ✓ Avoids double taxation?
- ✓ Lets investors enjoy developing country tax incentives?

## Other FDI

- ✓ Official assistance in resolving investment disputes?
- Help businesses identify investment opportunities?
- Help developing countries set up investment promotion agencies?
- Negative advocacy

## Portfolio

- ✓ Official support for design of developing country securities institutions and regulations?
- No restrictions on pension fund investment in emerging markets?

















































| Rank     | Country        | Aid  | Trade      | Investment | Migration  | Environment | Security   | Technoloav | Average    |
|----------|----------------|------|------------|------------|------------|-------------|------------|------------|------------|
| 1        | Denmark        | 12.3 | 5.9        | 5.5        | 5.3        | 6.5         | 7.2        | 4.4        | 6.7        |
| 2        | Netherlands    | 8.7  | 5.9        | 6.8        | 5.7        | 6.6         | 6.8        | 5.8        | 6.6        |
| 3        | Sweden         | 9.8  | 5.8        | 5.5        | 6.4        | 6.4         | 5.2        | 5.3        | 6.4        |
| 4        | Australia      | 2.5  | 7.3        | 6.5        | 6.5        | 5.4         | 8.5        | 5.0        | 6.0        |
| 5        | Norway