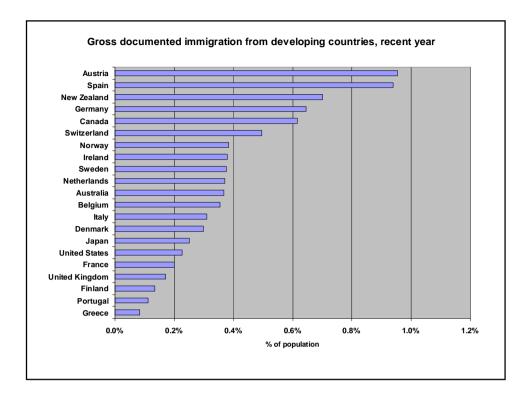

bstituting projects?
- ✓ International companies with a significant presence in this country eligible?

#### Prevention of Bribery/Corrupt Practices

- ✓ OECD convention -- participation level?
- ✓ EITI Conference participation?
- ✓ Bribe Payers Index Score Quintile

# **Double Taxation**

- ✓ Avoids double taxation?
- ✓ Lets investors enjoy developing country tax incentives?

## Other FDI

- ✓ Official assistance in resolving investment disputes?
- Help businesses identify investment opportunities?
- Help developing countries set up investment promotion agencies?
- Negative advocacy

## Portfolio

- ✓ Official support for design of developing country securities institutions and regulations?
- No restrictions on pension fund investment in emerging markets?

















































| Rank     | Country        | Aid  | Trade      | Investment | Migration  | Environment | Security   | Technoloav | Average    |
|----------|----------------|------|------------|------------|------------|-------------|------------|------------|------------|
| 1        | Denmark        | 12.3 | 5.9        | 5.5        | 5.3        | 6.5         | 7.2        | 4.4        | 6.7        |
| 2        | Netherlands    | 8.7  | 5.9        | 6.8        | 5.7        | 6.6         | 6.8        | 5.8        | 6.6        |
| 3        | Sweden         | 9.8  | 5.8        | 5.5        | 6.4        | 6.4         | 5.2        | 5.3        | 6.4        |
| 4        | Australia      | 2.5  | 7.3        | 6.5        | 6.5        | 5.4         | 8.5        | 5.0        | 6.0        |
| 5